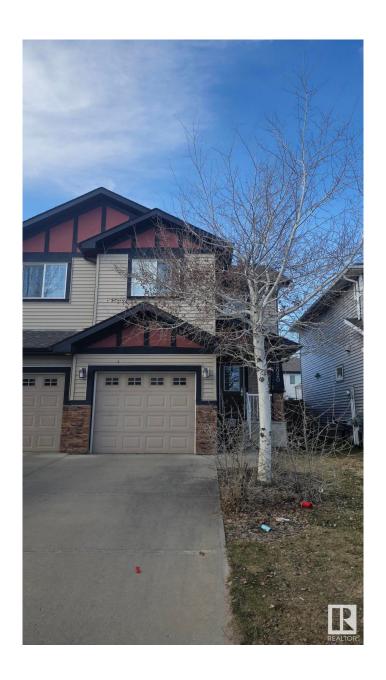

# \$357,000 - 12020 167b, Edmonton

MLS® #E4430138

## \$357,000

3 Bedroom, 2.50 Bathroom, 1,320 sqft Single Family on 0.00 Acres

Rapperswill, Edmonton, AB

This two-story half duplex features an open-concept main floor with granite countertops, hardwood floors, corner gas fireplace, a convenient 2-piece bathroom and direct access to the single attached garage. and access to a fenced backyard with BBQ gas line. Upstairs offers a spacious primary suite with walk-in closet and ensuite, 2 more bedrooms, a full 4-piece bathroom, and upper-level laundry. Located near schools, parks, transit, and shoppingâ€"everything you need is close by!

# **Community Information**

Address 12020 167b
Area Edmonton
Subdivision Rapperswill
City Edmonton

County ALBERTA

Province AB

Postal Code T5X 0G6

#### **Exterior**

Exterior Wood, Vinyl

Exterior Features Fenced

Roof Asphalt Shingles

Construction Wood, Vinyl

Foundation Concrete Perimeter