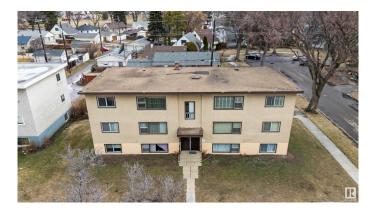

# \$729,000 - 6008 118 Avenue, Edmonton

MLS® #E4429961

### \$729,000

0 Bedroom, 0.00 Bathroom, Multi-Family Commercial on 0.00 Acres

Montrose (Edmonton), Edmonton, AB

An excellent opportunity for investors seeking a stable, low-maintenance multi-family asset in a central, in-demand location. This well-cared-for six-unit apartment building is situated in the established Edmonton community of Montrose, known for its accessibility and steady rental demand. The property offers a desirable mix of four spacious two-bedroom, one-bath units and two one-bedroom, one-bath units, appealing to a wide range of tenants. With nearly full occupancy year-round and long-term renters in place, this building provides consistent, reliable cash flow. It has been meticulously maintained by the current owner, offering ease of management for both new and experienced investors. Residents benefit from convenient access to public transit, Yellowhead Trail, Wayne Gretzky Drive, nearby retail, restaurants, and a school directly across the street enhancing its long-term rental appeal. Six outdoor parking stalls are included for added tenant convenience. The landlord has never allowed pets or smokers

## **Exterior**

Exterior Stucco, Wood Frame Construction Stucco, Wood Frame