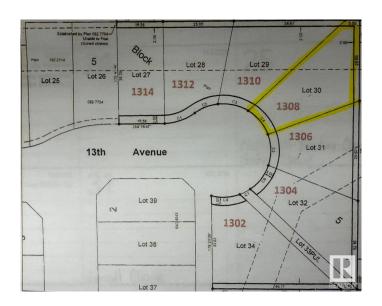

# \$97,500 - 1308 13 Avenue, Cold Lake

MLS® #E4429840

# \$97,500

0 Bedroom, 0.00 Bathroom, Single Family on 0.00 Acres

Lakeridge Estates, Cold Lake, AB

Vacant lot for sale in the highly sought after Lakeridge Estates, only minutes away from the Lake. You can build your dream home on this massive walkout lot, which is conveniently located in a Cul-de-sac backing onto greenspace.

# **Community Information**

Address 1308 13 Avenue

Area Cold Lake

Subdivision Lakeridge Estates

City Cold Lake County ALBERTA

Province AB

Postal Code T9M 2E1

#### **Exterior**

Exterior Features Cul-De-Sac