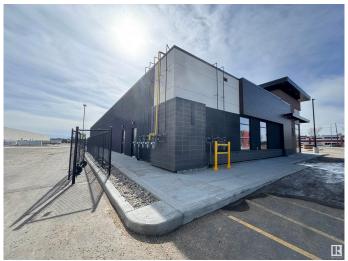

# \$0

0 Bedroom, 0.00 Bathroom, Retail on 0.00 Acres

Pylypow Industrial, Edmonton, AB

Welcome to the Elite Centre on 50th, a premium retail opportunity located at the high-traffic intersection of 50 Street and Roper Road. This corner retail condo bay offers ±1,469 sq. ft. of efficient space ideal for restaurant or retail use, with flexible build-out options to suit your needs. Secure exclusive use as the only pizza restaurant in the complex, providing a rare opportunity to capture a strong customer base.



#### **Essential Information**

MLS® # E4429825

Bathrooms 0.00
Acres 0.00
Year Built 2023
Type Retail
Status Active

# **Community Information**

Address 5745 50 Street

Area Edmonton

Subdivision Pylypow Industrial

City Edmonton
County ALBERTA

Province AB

Postal Code T6B 3R1







## **Exterior**

Exterior Block
Construction Block

## **Additional Information**

Date Listed April 9th, 2025

Days on Market 119

Zoning Zone 42

DATA IS DEEMED RELIABLE BUT IS NOT GUARANTEED ACCURATE BY THE REALTORS® ASSOCIATION OF EDMONTON. COPYRIGHT 2025 BY THE REALTORS® ASSOCIATION OF EDMONTON. ALL RIGHTS RESERVED. Trademarks are owned or controlled by the Canadian Real Estate Association (CREA) and identify real estate professionals who are members of CREA (REALTOR®, REALTORS®) and/or the quality of services they provide (MLS®, Multiple Listing Service®)

Listing information last updated on August 6th, 2025 at 9:31am MDT