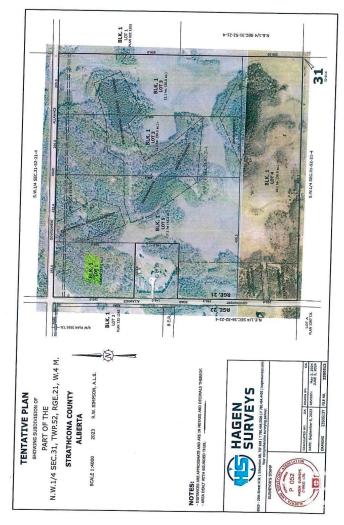

#### \$499,702

0 Bedroom, 0.00 Bathroom, Rural on 12.01 Acres

None, Rural Strathcona County, AB

CLOSE PROXIMITY TO ARDROSSAN AND SHERWOOD PARK!...BEAUTIFUL ROLLING LAND, TREED, PRIVATE SETTING...GREAT BUILDING SITE...APPROACHES PAID FOR, PAID TO LOT LINE...GAS AND POWER ADJACENT TO PROPERTY...VERY PRIVATE!

# **Community Information**

Address Rr 220 Twp Rd 530

Area Rural Strathcona County

Subdivision None

City Rural Strathcona County

County ALBERTA

Province AB

Postal Code T8A 6M8