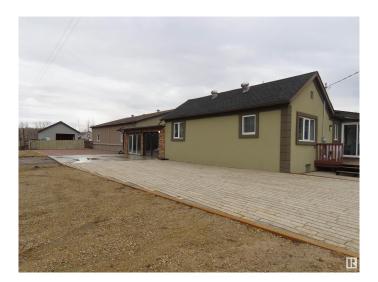

### \$549,000

3 Bedroom, 2.00 Bathroom, 2,648 sqft Rural on 4.00 Acres

None, Rural Lac Ste. Anne County, AB

CONTRACTOR'S DREAM HOME!! Fully fenced 4 acres (6 ft. picket privacy fence) 1/2 mile from town (Sangudo) and 4 lane highway (43) and a nine iron shot to the Pembina River. 2600 sq. ft. house with an attached, heated 2400 sq. ft. garage plus a detached double garage. Two greenhouses. Firepit. 3 Bedrooms, 2 bathrooms. Sunroom. Tyndall stone patio and driveway. One hour from Edmonton, 1/2 hour from Whitecourt or Barrhead.