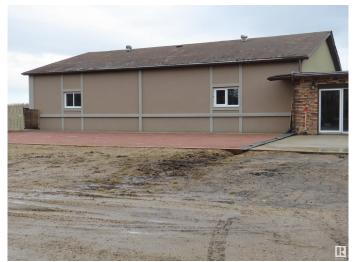

### \$549,000

3 Bedroom, 2.00 Bathroom, 2,648 sqft Rural on 4.00 Acres

None, Rural Lac Ste. Anne County, AB

CONTRACTOR'S DREAM HOME!! Fully fenced 4 acres (6 ft. picket privacy fence) 1/2 mile from town (Sangudo) and 4 lane highway (43) and a nine iron shot to the Pembina River. 2600 sq. ft. house with an attached, heated 2400 sq. ft. garage plus a detached double garage. Two greenhouses. Firepit. 3 Bedrooms, 2 bathrooms. Sunroom. Tyndall stone patio and driveway. One hour from Edmonton, 1/2 hour from Whitecourt or Barrhead.