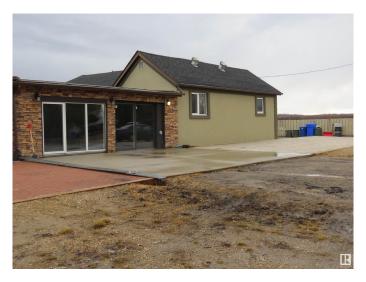

### \$549,000

3 Bedroom, 2.00 Bathroom, 2,648 sqft Rural on 4.00 Acres

None, Rural Lac Ste. Anne County, AB

CONTRACTOR'S DREAM HOME!! Fully fenced 4 acres (6 ft. picket privacy fence) 1/2 mile from town (Sangudo) and 4 lane highway (43) and a nine iron shot to the Pembina River. 2600 sq. ft. house with an attached, heated 2400 sq. ft. garage plus a detached double garage. Two greenhouses. Firepit. 3 Bedrooms, 2 bathrooms. Sunroom. Tyndall stone patio and driveway. One hour from Edmonton, 1/2 hour from Whitecourt or Barrhead.