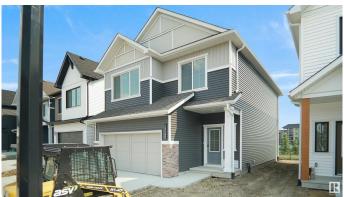

# \$559,998

3 Bedroom, 2.50 Bathroom, 1,673 sqft Single Family on 0.00 Acres

Windermere, Edmonton, AB

Welcome to the all new "Hayes― Built by StreetSide Developments and is located in one of Edmonton's newest premier south west communities of Langdale. With almost 1700 Square ft this home comes with a double attached garage and a open concept main floor. Your main floor is complete with upgrade luxury Vinyl Plank flooring throughout the great room and the kitchen, the main floor also has a powder room off the foyer. The kitchen that has upgraded cabinets, upgraded counter tops and a tile back splash. The upper level has 3 large bedrooms and 2 full bathrooms and a center bonus room. This single family home also comes with a unspoiled basement perfect for future development. This home is now move in ready!

Year Built 2024

Type Single Family

Sub-Type Detached Single Family

Style 2 Storey
Status Active

#### **Exterior**

Exterior Wood, Stone, Vinyl

Exterior Features Park/Reserve, Playground Nearby, Public Swimming Pool, Public

Transportation, Schools, Shopping Nearby, See Remarks

Roof Asphalt Shingles

Construction Wood, Stone, Vinyl