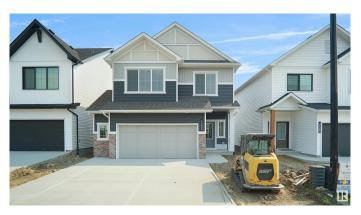

# \$559,998

3 Bedroom, 2.50 Bathroom, 1,673 sqft Single Family on 0.00 Acres

Windermere, Edmonton, AB

Welcome to the all new "Hayes― Built by StreetSide Developments and is located in one of Edmonton's newest premier south west communities of Langdale. With almost 1700 Square ft this home comes with a double attached garage and a open concept main floor. Your main floor is complete with upgrade luxury Vinyl Plank flooring throughout the great room and the kitchen, the main floor also has a powder room off the foyer. The kitchen that has upgraded cabinets, upgraded counter tops and a tile back splash. The upper level has 3 large bedrooms and 2 full bathrooms and a center bonus room. This single family home also comes with a unspoiled basement perfect for future development. This home is now move in ready!

Year Built 2024

Type Single Family

Sub-Type Detached Single Family

Style 2 Storey
Status Active

#### **Exterior**

Exterior Wood, Stone, Vinyl

Exterior Features Park/Reserve, Playground Nearby, Public Swimming Pool, Public

Transportation, Schools, Shopping Nearby, See Remarks

Roof Asphalt Shingles

Construction Wood, Stone, Vinyl