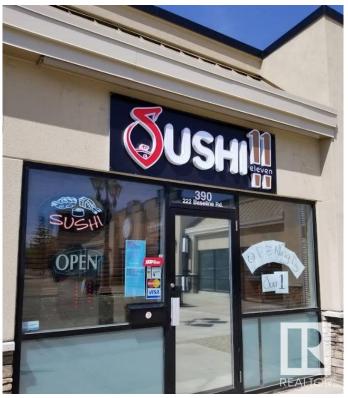

#### \$175,000

0 Bedroom, 0.00 Bathroom, Business on 0.00 Acres

Broadview Park, Sherwood Park, AB

Location, Location, and Location! Don't miss this wonderful opportunity to own a well-established Japanese Restaurant in a prime location of Baseline Sherwood Park. Many repeat customers. Fully equipped kitchen with nice set up. Buyer may change to the other menu as long as landlord approve. Do not miss it!

# **Community Information**

| Address     | 222 Baseline Road |
|-------------|-------------------|
| Area        | Sherwood Park     |
| Subdivision | Broadview Park    |
| City        | Sherwood Park     |
| County      | ALBERTA           |
| Province    | AB                |
| Postal Code | T8H 2W7           |