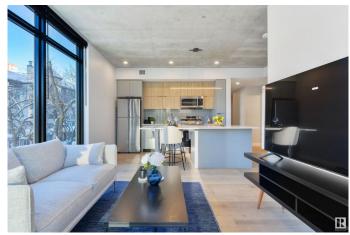

### \$2,772

2 Bedroom, 2.00 Bathroom, 792 sqft Rental on 0.00 Acres

Garneau, Edmonton, AB

Brand new elevated & modern living at ONE12 in Garneau. This luxury concrete tower offers a desirable mix of several unique unfurnished floor plans in Junior, 1 & 2 bedroom layouts featuring contemporary designs, exquisite finishes, and onsite amenities to elevate your lifestyle. With resort like amenities, enjoy the residents lounge and dog run on the 2nd floor, the two storey gym on the 12-13th floors or the residents penthouse lounge and roof top bar with views that will leave you breathless. Each unit offers upscale finishes with exposed concrete details, maintenance free plank flooring, versatile and efficient kitchens with Samsung appliances, quartz counters and modern cabinets. Enjoy refreshing central air conditioning in each suite and expansive views from the all glass exterior. At your doorstep find unique retail experiences, the University of Alberta and the University Hospital. Venture on foot to trendy Whyte Avenue and the River Valley. Discover ONE12 today!