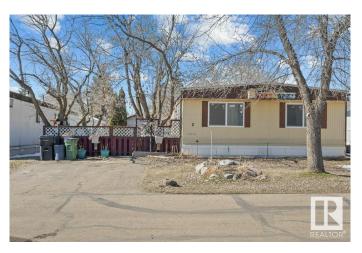

# \$130,000 - 2 Meadow Crescent, Edmonton

MLS® #E4429453

#### \$130,000

3 Bedroom, 1.50 Bathroom, 1,169 sqft Land Lease Community on 0.00 Acres

Maple Ridge (Edmonton), Edmonton, AB

Welcome to this beautifully renovated 3-bedroom mobile home located in the desirable East End of Edmonton. Perfectly situated close to schools, parks, and all essential amenities, this home offers the perfect blend of comfort, convenience, and accessibility. Ideal for a growing family, first-time homebuyers, or those looking to downsize without compromising on quality or space. Located on huge lot with a shop in the back this home is a must see. The rooms are all spacious and bright, the primary features an ensuite. All windows were updated in 2025 with updated bright flooring throughout the home. Located in Maple Oak Ridge which features amenities and public transportation. This home combines modern living with practical design in an unbeatable location. Whether you're relaxing in the spacious living area, preparing meals in the newly updated kitchen, or enjoying the low maintenance backyard you'll appreciate the attention to detail that has gone into the renovation. Some photos are virtually staged.