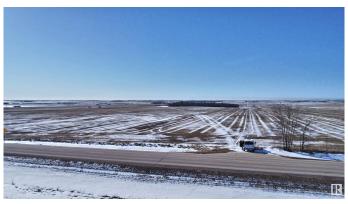

# \$819,900 - Twsp 556 Sec Hwy #642, Rural Sturgeon County

MLS® #E4429389

## \$819,900

0 Bedroom, 0.00 Bathroom, Rural on 152.39 Acres

None, Rural Sturgeon County, AB

Opportunity knocks! Parcels like this do not come along often. 152 acres of prime farmland. Located close to the Hamlet of Riviere Qui Barre. The adjoining 159 acres is also for sale. Hurry!



MLS® # E4429389

Price \$819,900 Bathrooms 0.00

Acres 152.39

Type Rural

Sub-Type Vacant Lot/Land

Status Active

# **Community Information**

Address Twsp 556 Sec Hwy #642
Area Rural Sturgeon County

Subdivision None

City Rural Sturgeon County

County ALBERTA

Province AB

Postal Code T0G 1Y0

#### **Exterior**

Exterior Features Level Land, Schools, Stream/Pond







## **Additional Information**

Date Listed April 6th, 2025

Days on Market 25

Zoning Zone 70

DATA IS DEEMED RELIABLE BUT IS NOT GUARANTEED ACCURATE BY THE REALTORS® ASSOCIATION OF EDMONTON. COPYRIGHT 2025 BY THE REALTORS® ASSOCIATION OF EDMONTON. ALL RIGHTS RESERVED.Trademarks are owned or controlled by the Canadian Real Estate Association (CREA) and identify real estate professionals who are members of CREA (REALTOR®, REALTORS®) and/or the quality of services they provide (MLS®, Multiple Listing Service®)

Listing information last updated on May 1st, 2025 at 2:02am MDT