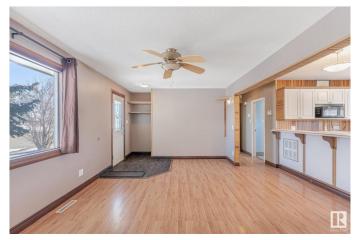

## \$197,000

4 Bedroom, 2.00 Bathroom, 778 sqft Single Family on 0.00 Acres

McMurdo, Wetaskiwin, AB

A fantastic and charming property, on a large lot, ready for its new owners! This bungalow offers a great and functional layout with open concept kitchen, raised island with room for barstools, and cozy living room with large window! The main floor features two bedrooms and an updated 4 pc bathroom. Downstairs has large rec space, two additional rooms and bathroom. Newer roof, large yard with back gate access and air conditioning complete this awesome offering at this price point.

## Interior

Appliances Air Conditioning-Central, Dishwasher-Built-In, Dryer, Refrigerator,

Stove-Electric, Washer

Heating Forced Air-1, Natural Gas

Stories 1

Has Basement Yes

Basement Full, Partially Finished