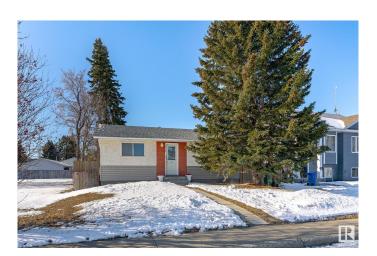

# \$197,000 - 4519 47 Avenue, Wetaskiwin

MLS® #E4429375

## \$197,000

4 Bedroom, 2.00 Bathroom, 778 sqft Single Family on 0.00 Acres

McMurdo, Wetaskiwin, AB

A fantastic and charming property, on a large lot, ready for its new owners! This bungalow offers a great and functional layout with open concept kitchen, raised island with room for barstools, and cozy living room with large window! The main floor features two bedrooms and an updated 4 pc bathroom. Downstairs has large rec space, two additional rooms and bathroom. Newer roof, large yard with back gate access and air conditioning complete this awesome offering at this price point.