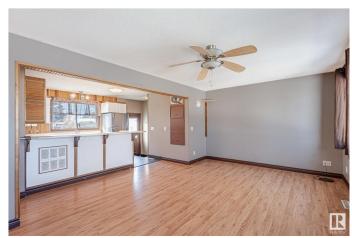

## \$197,000

4 Bedroom, 2.00 Bathroom, 778 sqft Single Family on 0.00 Acres

McMurdo, Wetaskiwin, AB

A fantastic and charming property, on a large lot, ready for its new owners! This bungalow offers a great and functional layout with open concept kitchen, raised island with room for barstools, and cozy living room with large window! The main floor features two bedrooms and an updated 4 pc bathroom. Downstairs has large rec space, two additional rooms and bathroom. Newer roof, large yard with back gate access and air conditioning complete this awesome offering at this price point.

## Interior

Appliances Air Conditioning-Central, Dishwasher-Built-In, Dryer, Refrigerator,

Stove-Electric, Washer

Heating Forced Air-1, Natural Gas

Stories 1

Has Basement Yes

Basement Full, Partially Finished