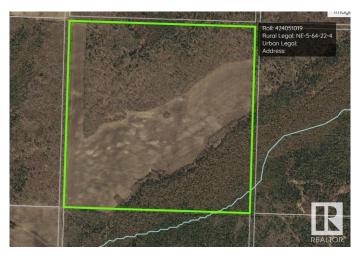

## \$310,000

0 Bedroom, 0.00 Bathroom, Rural on 156.04 Acres

None, Rural Athabasca County, AB

Fantastic opportunity 156.04 acre parcel of Land in the County of Athabasca. The property is about 25 min to Athabasca. This is a rare property boarding crown land to the west & south of the property. Very quite and great for hunting, quadding and just enjoying nature. The property is has approximately 66% bush and the rest is open. A must see.

## **Community Information**

| Address     | 225002 Twp Rd 640      |
|-------------|------------------------|
| Area        | Rural Athabasca County |
| Subdivision | None                   |
| City        | Rural Athabasca County |
| County      | ALBERTA                |
| Province    | AB                     |
| Postal Code | T0G 1T0                |