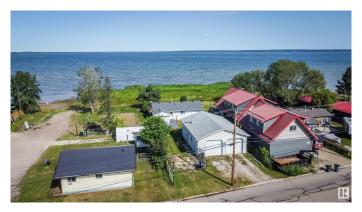

# \$469,000 - 5036 50 Avenue, Rural Lac Ste. Anne County

MLS® #E4429208

#### \$469,000

1 Bedroom, 2.00 Bathroom, 1,122 sqft Rural on 0.21 Acres

Alberta Beach, Rural Lac Ste. Anne County, AB

Waterfront Home with Shop and guest suite!! -Completely renovated down to the studs, this bungalow boasts newer siding, insulation, windows, kitchen, bath, flooring, drywall, and paint. The open floor plan features Corian countertops with ample space, plenty of cabinets, a jetted tub, and even a Pet Shower. Originally a two-bedroom, it can easily be converted back to two. Included on the property is a 28' x 40' shop which houses a self-contained suite with a full bath and kitchenette. The shop is equipped with two 36" man doors, two 10' wide by 9' high doors, in-floor heating, and is wired for generator with 125 amp service. The lot, stretching 184 feet deep, offers a generously sized lakefront area, fully fenced and gated. Conveniently located near the main beach, yet nestled in the town center, the shop acts as a privacy barrier for the rest of the yard, ensuring a serene atmosphere. Located off the shores of Lac Ste Anne.