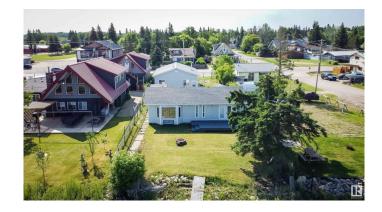

# \$469,000 - 5036 50 Avenue, Rural Lac Ste. Anne County

MLS® #E4429208

#### \$469,000

1 Bedroom, 2.00 Bathroom, 1,122 sqft Rural on 0.21 Acres

Alberta Beach, Rural Lac Ste. Anne County, AB

Waterfront Home with Shop and guest suite!! -Completely renovated down to the studs, this bungalow boasts newer siding, insulation, windows, kitchen, bath, flooring, drywall, and paint. The open floor plan features Corian countertops with ample space, plenty of cabinets, a jetted tub, and even a Pet Shower. Originally a two-bedroom, it can easily be converted back to two. Included on the property is a 28' x 40' shop which houses a self-contained suite with a full bath and kitchenette. The shop is equipped with two 36" man doors, two 10' wide by 9' high doors, in-floor heating, and is wired for generator with 125 amp service. The lot, stretching 184 feet deep, offers a generously sized lakefront area, fully fenced and gated. Conveniently located near the main beach, yet nestled in the town center, the shop acts as a privacy barrier for the rest of the yard, ensuring a serene atmosphere. Located off the shores of Lac Ste Anne.