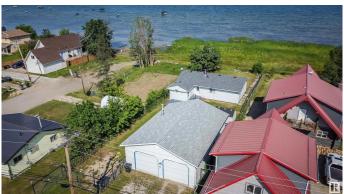

# \$469,000 - 5036 50 Avenue, Rural Lac Ste. Anne County

MLS® #E4429208

#### \$469,000

1 Bedroom, 2.00 Bathroom, 1,122 sqft Rural on 0.21 Acres

Alberta Beach, Rural Lac Ste. Anne County, AB

Waterfront Home with Shop and guest suite!! -Completely renovated down to the studs, this bungalow boasts newer siding, insulation, windows, kitchen, bath, flooring, drywall, and paint. The open floor plan features Corian countertops with ample space, plenty of cabinets, a jetted tub, and even a Pet Shower. Originally a two-bedroom, it can easily be converted back to two. Included on the property is a 28' x 40' shop which houses a self-contained suite with a full bath and kitchenette. The shop is equipped with two 36" man doors, two 10' wide by 9' high doors, in-floor heating, and is wired for generator with 125 amp service. The lot, stretching 184 feet deep, offers a generously sized lakefront area, fully fenced and gated. Conveniently located near the main beach, yet nestled in the town center, the shop acts as a privacy barrier for the rest of the yard, ensuring a serene atmosphere. Located off the shores of Lac Ste Anne.