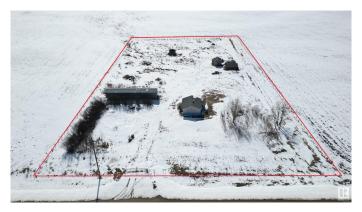

#### \$139,000

1 Bedroom, 1.00 Bathroom, 980 sqft Rural on 3.11 Acres

None, Rural Barrhead County, AB

Acreage with services right off of pavement on the Bloomsbury highway. Seller has had a brand new well drilled that has not been used yet and has had power services updated. Property includes house and mobile home but neither are currently livable and would need extensive renovations. Mobile home has upgraded sloped roof and new windows/doors/insulated skirting to be installed. Natural gas line capped at house but could be ran to mobile. No septic system. AG zoning. Option to complete current renos or build/move in a new home, ready to develop to your desires!