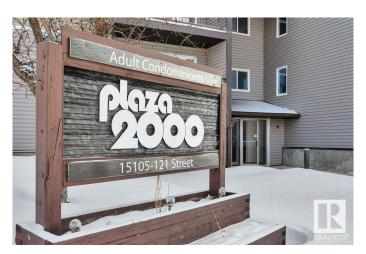

# \$100,000 - 224 15105 121 Street, Edmonton

MLS® #E4428833

### \$100,000

1 Bedroom, 1.00 Bathroom, 636 sqft Condo / Townhouse on 0.00 Acres

Caernarvon, Edmonton, AB

Attention First time home buyers or Investors!!!! Don't miss your chance to own this 636 sq.ft. 2nd floor one bedroom in the well-cared for "Plaza 2000" 18 + condo complex! This unit boasts: upgraded bright-white galley kitchen, dining area, a bright and spacious living room which opens onto a west-facing balcony, a massive bedroom, and 4pc bathroom with extra cabinetry. Building has newer patio door, roof, in-unit storage room, same floor laundry, and an assigned and powered parking stall. All utilities included in the low condo fee. Nearby: Save-On-Foods, Shoppers, Tim's, YMCA, schools, and public transport. MOVE IN **READY & QUICK POSSESSION!** 