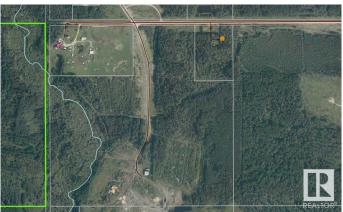

## \$324,000

0 Bedroom, 0.00 Bathroom, Rural on 172.89 Acres

None, Rural Woodlands County, AB

VERY SECLUDED-VERY UNIQUE PROPERTY. If you're wanting a REC GETAWAY or a PLACE TO BUILD or spot for your ANIMALS...there is a little bit of everything here! It contains a 127.89-acre parcel (NW25) & a 45-acre parcel (SW25), with separate titles but adjoining each other. NEW PERIMETER FENCING with 3-wire (1 electric) with some x-fencing (owner has horses)....Plus a 10' width is cleared & mulched around perimeter fencing. The 127-ac is old Meunier Mill Site complete with the burner & a 40x60 finished SHOP with 16' high ceilings & 2 newer 14' high doors (power was disconnected...but there is a DRILLED WELL next to the shop). Power & n/g are at property line. The large LEAN-TO has concrete pad too! There is a long winding driveway into this PRIVATE area which you can't see from the road (this area has separate fencing). There is a lower area with a CREEK running through it! Access to the 45-ac is currently through the 127-ac but 45-ac has its own approach (currently bush). GST IS APPLICABLE.

#### **Exterior**

Exterior Features Creek, Fenced, See Remarks