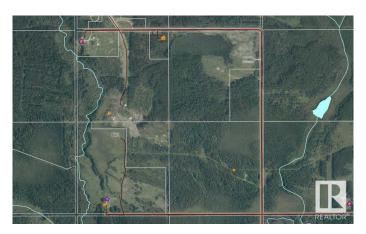

## \$324,000

0 Bedroom, 0.00 Bathroom, Rural on 172.89 Acres

None, Rural Woodlands County, AB

VERY SECLUDED-VERY UNIQUE PROPERTY. If you're wanting a REC GETAWAY or a PLACE TO BUILD or spot for your ANIMALS...there is a little bit of everything here! It contains a 127.89-acre parcel (NW25) & a 45-acre parcel (SW25), with separate titles but adjoining each other. NEW PERIMETER FENCING with 3-wire (1 electric) with some x-fencing (owner has horses)....Plus a 10' width is cleared & mulched around perimeter fencing. The 127-ac is old Meunier Mill Site complete with the burner & a 40x60 finished SHOP with 16' high ceilings & 2 newer 14' high doors (power was disconnected...but there is a DRILLED WELL next to the shop). Power & n/g are at property line. The large LEAN-TO has concrete pad too! There is a long winding driveway into this PRIVATE area which you can't see from the road (this area has separate fencing). There is a lower area with a CREEK running through it! Access to the 45-ac is currently through the 127-ac but 45-ac has its own approach (currently bush). GST IS APPLICABLE.

## **Community Information**

Address 60063 Twp Rd 635

Area Rural Woodlands County

Subdivision None

City Rural Woodlands County

County ALBERTA

Province AB

Postal Code T0G 1A0