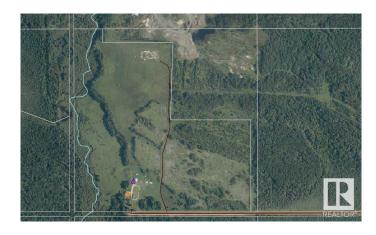

## \$324,000

0 Bedroom, 0.00 Bathroom, Rural on 172.89 Acres

None, Rural Woodlands County, AB

VERY SECLUDED-VERY UNIQUE PROPERTY. If you're wanting a REC GETAWAY or a PLACE TO BUILD or spot for your ANIMALS...there is a little bit of everything here! It contains a 127.89-acre parcel (NW25) & a 45-acre parcel (SW25), with separate titles but adjoining each other. NEW PERIMETER FENCING with 3-wire (1 electric) with some x-fencing (owner has horses)....Plus a 10' width is cleared & mulched around perimeter fencing. The 127-ac is old Meunier Mill Site complete with the burner & a 40x60 finished SHOP with 16' high ceilings & 2 newer 14' high doors (power was disconnected...but there is a DRILLED WELL next to the shop). Power & n/g are at property line. The large LEAN-TO has concrete pad too! There is a long winding driveway into this PRIVATE area which you can't see from the road (this area has separate fencing). There is a lower area with a CREEK running through it! Access to the 45-ac is currently through the 127-ac but 45-ac has its own approach (currently bush). GST IS APPLICABLE.

#### **Exterior**

Exterior Features Creek, Fenced, See Remarks