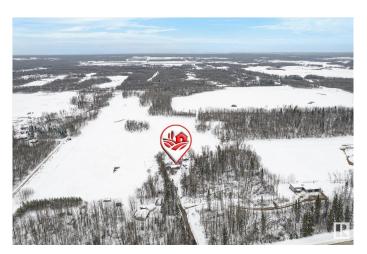

#### \$299.000

2 Bedroom, 1.00 Bathroom, 902 sqft Rural on 4.47 Acres

None, Rural Lac Ste. Anne County, AB

This charming 1935 bungalow sits on a picturesque 4.47 acre parcel, offering a peaceful retreat with plenty of space to enjoy nature. This home features two cozy bedrooms on the main floor, complemented by Livingroom, dining room kitchen and 4 piece bath. The unfinished basement provides an opportunity for additional storage or future development. With mature trees, open space, and endless possibilities, this property is perfect for those looking to embrace country living while still being in reach of modern amenities. Whether you're seeking your private getaway or a place to build your dream, this timeless bungalow is full of potential.

## **Community Information**

Address 4019 Hwy 633

Area Rural Lac Ste. Anne County

Subdivision None

City Rural Lac Ste. Anne County

County ALBERTA

Province AB

Postal Code T0E 0A1