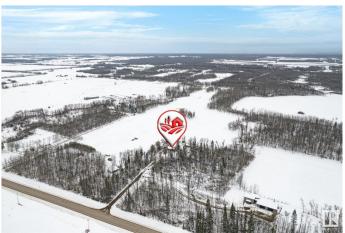

#### \$299.000

2 Bedroom, 1.00 Bathroom, 902 sqft Rural on 4.47 Acres

None, Rural Lac Ste. Anne County, AB

This charming 1935 bungalow sits on a picturesque 4.47 acre parcel, offering a peaceful retreat with plenty of space to enjoy nature. This home features two cozy bedrooms on the main floor, complemented by Livingroom, dining room kitchen and 4 piece bath. The unfinished basement provides an opportunity for additional storage or future development. With mature trees, open space, and endless possibilities, this property is perfect for those looking to embrace country living while still being in reach of modern amenities. Whether you're seeking your private getaway or a place to build your dream, this timeless bungalow is full of potential.

## **Community Information**

Address 4019 Hwy 633

Area Rural Lac Ste. Anne County

Subdivision None

City Rural Lac Ste. Anne County

County ALBERTA

Province AB

Postal Code T0E 0A1