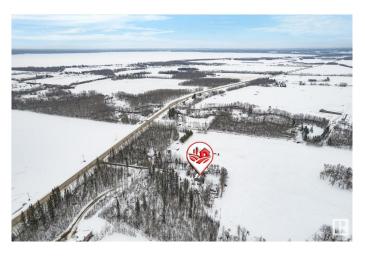

#### \$299.000

2 Bedroom, 1.00 Bathroom, 902 sqft Rural on 4.47 Acres

None, Rural Lac Ste. Anne County, AB

This charming 1935 bungalow sits on a picturesque 4.47 acre parcel, offering a peaceful retreat with plenty of space to enjoy nature. This home features two cozy bedrooms on the main floor, complemented by Livingroom, dining room kitchen and 4 piece bath. The unfinished basement provides an opportunity for additional storage or future development. With mature trees, open space, and endless possibilities, this property is perfect for those looking to embrace country living while still being in reach of modern amenities. Whether you're seeking your private getaway or a place to build your dream, this timeless bungalow is full of potential.

## **Community Information**

Address 4019 Hwy 633

Area Rural Lac Ste. Anne County

Subdivision None

City Rural Lac Ste. Anne County

County ALBERTA

Province AB

Postal Code T0E 0A1