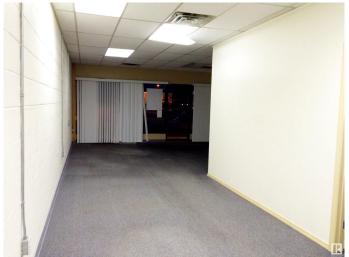

#### \$0

0 Bedroom, 0.00 Bathroom, Retail on 0.00 Acres

Old Town\_STPL, Stony Plain, AB

HIGHLY VISIBLE, HIGH TRAFFIC, HIGH EXPOSURE located on 48th Street, Stony Plain, Plenty of paved parking available. Lease Space with High Exposure and Traffic Volume is available for September 1 - 2025 along 48 St/ Hwy 779/ the 5th Meridian. Space currently used as Office / Retail. Approximately 25,000+ vehicles travel through Stony Plain via Provincial Highways 16, 16A & Secondary Highways offering a significant opportunity for a businesses looking to capture clientele on the perimeter of Edmonton Metro Area. Stony Plain's business philosophy aims to create an atmosphere that is conducive to local business retention and growth.