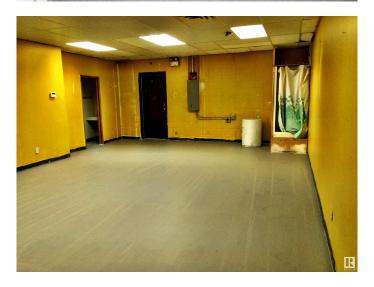

#### \$0

0 Bedroom, 0.00 Bathroom, Retail on 0.00 Acres

Old Town\_STPL, Stony Plain, AB

HIGHLY VISIBLE, HIGH TRAFFIC, HIGH EXPOSURE located on 48th Street, Stony Plain, Plenty of paved parking available. Lease Space with High Exposure and Traffic Volume is available for September 1 - 2025 along 48 St/ Hwy 779/ the 5th Meridian. Space currently used as Office / Retail. Approximately 25,000+ vehicles travel through Stony Plain via Provincial Highways 16, 16A & Secondary Highways offering a significant opportunity for a businesses looking to capture clientele on the perimeter of Edmonton Metro Area. Stony Plain's business philosophy aims to create an atmosphere that is conducive to local business retention and growth.