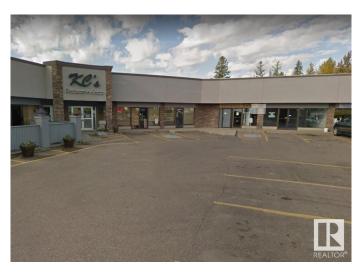

#### \$0

0 Bedroom, 0.00 Bathroom, Retail on 0.00 Acres

Old Town\_STPL, Stony Plain, AB

HIGHLY VISIBLE, HIGH TRAFFIC, HIGH EXPOSURE located on 48th Street, Stony Plain, Plenty of paved parking available. Lease Space with High Exposure and Traffic Volume is available for September 1 - 2025 along 48 St/ Hwy 779/ the 5th Meridian. Space currently used as Office / Retail. Approximately 25,000+ vehicles travel through Stony Plain via Provincial Highways 16, 16A & Secondary Highways offering a significant opportunity for a businesses looking to capture clientele on the perimeter of Edmonton Metro Area. Stony Plain's business philosophy aims to create an atmosphere that is conducive to local business retention and growth.