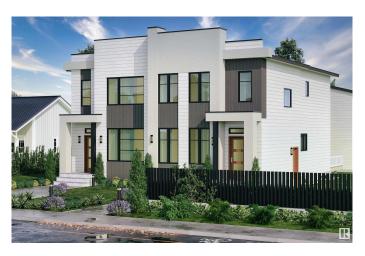

# \$1,775,000 - 417 Woodvale, Edmonton

MLS® #E4428575

## \$1,775,000

10 Bedroom, 10.00 Bathroom, 4,886 sqft Single Family on 0.00 Acres

Hillview, Edmonton, AB

Investor Alert! Welcome to Hillview! This exceptional side-by-side duplex is perfect for homeowners, investors, or multi-generational living. Featuring 14 bedrooms and 10 full bathrooms, this property includes six legal suites, with main-floor dens/bedrooms and full bathrooms on both levels. Enjoy an open-concept design, high-end finishes, and a spacious master suite. Legal basement suites each offer 2 bedrooms, 1 bathroom, a private entrance, a full kitchen, and in-suite laundry. Plus, the garden suite provides a self-contained 1-bedroom, 1-bathroom unit with its own kitchen and laundry. Additional features include detached double garages, a prime location near schools, shopping, hospitals, and transit. Great turnkey opportunity!

#### **Essential Information**

MLS® # E4428575 Price \$1,775,000

Bedrooms 10
Bathrooms 10.00
Full Baths 10

Square Footage 4,886

Acres 0.00

Year Built 1979

Type Single Family

Sub-Type Duplex Side By Side

### **Exterior**

Exterior Wood, Stucco

Exterior Features Golf Nearby, Playground Nearby, Schools, Shopping Nearby

Roof See Remarks
Construction Wood, Stucco

Foundation Concrete Perimeter