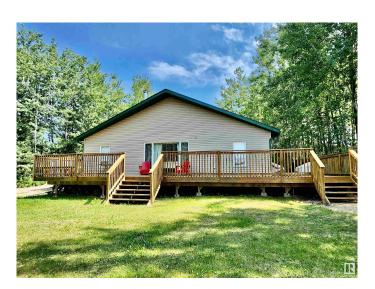

## \$239,900

3 Bedroom, 1.00 Bathroom, 880 sqft Rural on 0.62 Acres

Lower Mann Lake, Rural St. Paul County, AB

"Big Bend Beach Beauty" This versatile property can be your summer retreat or year round living property. The tranquility will take your breath away! The home is very inviting with vaulted ceilings in the main living area. The kitchen, dining area & living room are a large open space. Cozy up on the couch & enjoy the lake views. There are three bedrooms & a spacious 3 pc. bathroom. The deck space is unbelievable as well. Plenty of grassy area to play games, have a fire & make memories for years to come.

#### **Amenities**

Features Deck, Vinyl Windows

#### **Exterior**

Exterior Wood

Exterior Features Golf Nearby, Lake Access Property, Lake View, Landscaped, Not

Fenced, Paved Lane, Waterfront Property

Construction Wood

Foundation Piling