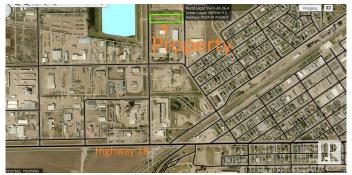

#### \$57,000

0 Bedroom, 0.00 Bathroom, Land Commercial on 0.00 Acres

Westlock, Westlock, AB

Large industrial lot in the West Industrial Park. 120'x500', no services. Tucked in the back of the Park. A great lot to store your equipment on. Westlock is a thriving community and not much comes up for sale in this Park. 1.36 acres. Water treatment plant is nearby.