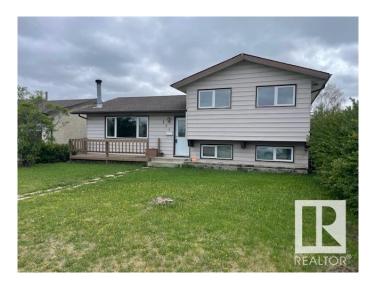

## \$419.900

3 Bedroom, 1.50 Bathroom, 1,103 sqft Single Family on 0.00 Acres

Menisa, Edmonton, AB

Gorgeous 2 level split. Honey Cherry Laminate on main floor. Enjoy the winters in the inviting living room with park view and wood-burning fireplace. Sunny dining area is expandable for special occasions. Eat-in style kitchen overlooks backyard featuring a 24'x24' double insulated garage. Fenced yard has an RV gate, firepit. Huge family room in basement has office/computer area. Finished laundry room has 2 piece bath and cabinets. Lots of storage in the crawl space under the main level and could double as play area for the little ones. Energy savings are substantial with Durabuilt triple glaze windows throughout the home. Sit on your front deck or back patio around the firepit and enjoy the good life!

Year Built 1977

Type Single Family

Sub-Type Detached Single Family

Style 2 Storey Split

Status Active

## **Amenities**

Amenities Deck, Detectors Smoke, R.V. Storage

Parking Spaces 4

Parking Double Garage Detached

### **Exterior**

Exterior Wood, Stucco, Vinyl

Exterior Features Back Lane, Fenced, Landscaped, Playground Nearby, Public

Transportation, Schools, Shopping Nearby

Roof Asphalt Shingles

Construction Wood, Stucco, Vinyl Foundation Concrete Perimeter