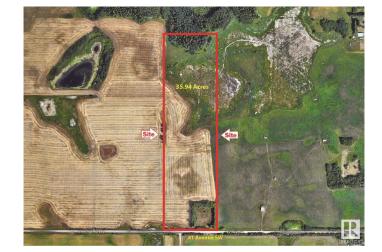

#### \$4,500,000

0 Bedroom, 0.00 Bathroom, Land Commercial on 0.00 Acres

None, Edmonton, AB

Great Investment Land!!

## **Community Information**

On 41 Ave Sw 1.84km East 0 Address

Area Edmonton

Subdivision None

City Edmonton **ALBERTA** County

**Province** AB

T6X 2R6 Postal Code