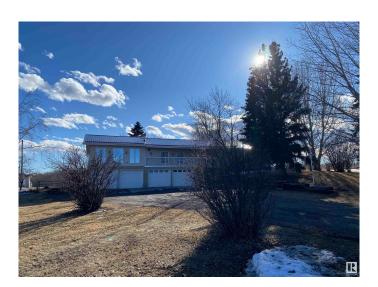

## \$729,000

3 Bedroom, 2.50 Bathroom, 2,338 sqft Rural on 3.16 Acres

Beverly Hills, Rural Strathcona County, AB

This 3.1 Acre property located East of Sherwood Park only 15 minutes has plenty to offer. Located in a subdivision but beside a Municipal Reserve this house has privacy and lots of Wildlife to enjoy. The South Facing Deck, partially covered has a Hot Tub and is a great place to enjoy the outdoors and the quiet peaceful Acreage. The 4 car garage allows for plenty of parking and there is plenty of space for RVs and other toys. The house has a large Kitchen with plenty of room for family and cooking. The Large Games/Family Room is ideal for a play area or TV watching or both. Three bedrooms and another Living Room and family room down leave a lot of space for everyone. Plenty of storage space as well. Hot Water Tank-3 years, Furnace-7 years, Metal Roof - 3 years. Air Conditioning, double sided fireplace and plenty more to offer on this great acreage property.

# **Essential Information**

MLS® # E4427942 Price \$729,000

Bedrooms 3 Bathrooms 2.50

Full Baths 2 Half Baths 1

Square Footage 2,338
Acres 3.16
Year Built 1971
Type Rural

Sub-Type Detached Single Family

Style Hillside Bungalow