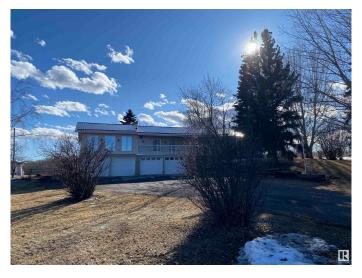

## \$729,000

3 Bedroom, 2.50 Bathroom, 2,338 sqft Rural on 3.16 Acres

Beverly Hills, Rural Strathcona County, AB

This 3.1 Acre property located East of Sherwood Park only 15 minutes has plenty to offer. Located in a subdivision but beside a Municipal Reserve this house has privacy and lots of Wildlife to enjoy. The South Facing Deck, partially covered has a Hot Tub and is a great place to enjoy the outdoors and the quiet peaceful Acreage. The 4 car garage allows for plenty of parking and there is plenty of space for RVs and other toys. The house has a large Kitchen with plenty of room for family and cooking. The Large Games/Family Room is ideal for a play area or TV watching or both. Three bedrooms and another Living Room and family room down leave a lot of space for everyone. Plenty of storage space as well. Hot Water Tank-3 years, Furnace-7 years, Metal Roof - 3 years. Air Conditioning, double sided fireplace and plenty more to offer on this great acreage property.

# **Essential Information**

MLS® # E4427942 Price \$729,000

Bedrooms 3 Bathrooms 2.50

Full Baths 2 Half Baths 1

Square Footage 2,338
Acres 3.16
Year Built 1971
Type Rural

Sub-Type Detached Single Family

Style Hillside Bungalow