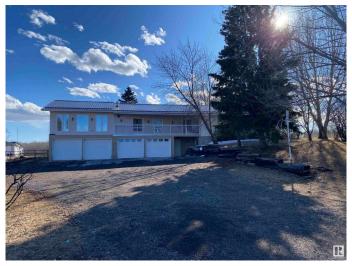

## \$729,000

3 Bedroom, 2.50 Bathroom, 2,338 sqft Rural on 3.16 Acres

Beverly Hills, Rural Strathcona County, AB

This 3.1 Acre property located East of Sherwood Park only 15 minutes has plenty to offer. Located in a subdivision but beside a Municipal Reserve this house has privacy and lots of Wildlife to enjoy. The South Facing Deck, partially covered has a Hot Tub and is a great place to enjoy the outdoors and the quiet peaceful Acreage. The 4 car garage allows for plenty of parking and there is plenty of space for RVs and other toys. The house has a large Kitchen with plenty of room for family and cooking. The Large Games/Family Room is ideal for a play area or TV watching or both. Three bedrooms and another Living Room and family room down leave a lot of space for everyone. Plenty of storage space as well. Hot Water Tank-3 years, Furnace-7 years, Metal Roof - 3 years. Air Conditioning, double sided fireplace and plenty more to offer on this great acreage property.

# **Essential Information**

MLS® # E4427942 Price \$729,000

Bedrooms 3 Bathrooms 2.50

Full Baths 2 Half Baths 1

Square Footage 2,338
Acres 3.16
Year Built 1971
Type Rural

Sub-Type Detached Single Family

Style Hillside Bungalow