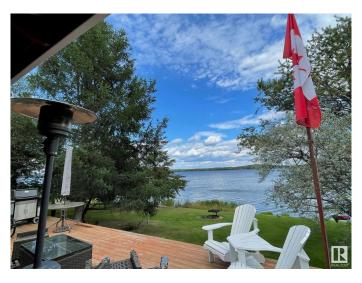

### \$444,000

3 Bedroom, 1.00 Bathroom, 921 sqft Rural on 0.00 Acres

West Baptiste, Rural Athabasca County, AB

Your perfect getaway awaits! This four-season cabin on the sought-after shores of Baptiste Lake is the escape you've been dreaming of. Close enough to town for convenience but far enough to unwind, it's the best of both worlds. With three bedrooms and a detached garage, there's plenty of space for family and friends. Relax on your private deck, soak in the stunning lake views, and enjoy the peaceful sounds of the water. A spacious yard offers room for outdoor fun year-round. Whether it's summer by the lake or winter by the wood stove, this cabin is made for making memories.

#### **Amenities**

Features Off Street Parking, Deck, Fire Pit, Hot Water Natural Gas, Vaulted

Ceiling, Vinyl Windows

# **Exterior**

Exterior Wood

Exterior Features Beach Access, Boating, Lake Access Property, Lake View, Private

Fishing, Recreation Use, Waterfront Property

Construction Wood Foundation Block