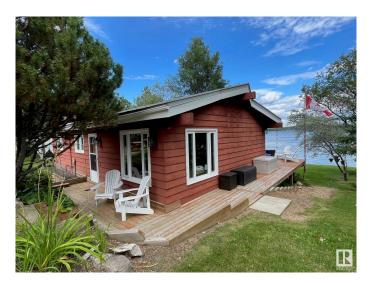

### \$444,000

3 Bedroom, 1.00 Bathroom, 921 sqft Rural on 0.00 Acres

West Baptiste, Rural Athabasca County, AB

Your perfect getaway awaits! This four-season cabin on the sought-after shores of Baptiste Lake is the escape you've been dreaming of. Close enough to town for convenience but far enough to unwind, it's the best of both worlds. With three bedrooms and a detached garage, there's plenty of space for family and friends. Relax on your private deck, soak in the stunning lake views, and enjoy the peaceful sounds of the water. A spacious yard offers room for outdoor fun year-round. Whether it's summer by the lake or winter by the wood stove, this cabin is made for making memories.

#### **Amenities**

Features Off Street Parking, Deck, Fire Pit, Hot Water Natural Gas, Vaulted

Ceiling, Vinyl Windows

# **Exterior**

Exterior Wood

Exterior Features Beach Access, Boating, Lake Access Property, Lake View, Private

Fishing, Recreation Use, Waterfront Property

Construction Wood Foundation Block