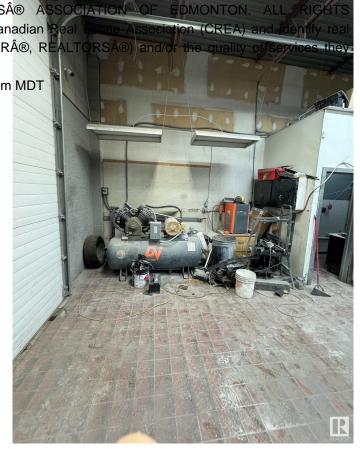

#### \$99,000

0 Bedroom, 0.00 Bathroom, Business on 0.00 Acres

Riel Business Park, St. Albert, AB

Auto body space for sale with all equipment and supplies included, offering a turnkey opportunity for an owner/operator. This fully equipped shop with makeup air unit comes with a frame auto body machine, paint booth, compressor, tools, and existing supplies, allowing for immediate operation. The business benefits from very low rent and an efficient work setup, making it an ideal investment for someone looking to establish or expand their presence in the industry. With everything in place, this is a rare chance to step into a fully functional shop without the hassle of starting from scratch.