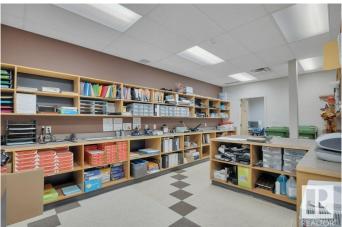

### \$2,500,000

0 Bedroom, 0.00 Bathroom, Office on 0.00 Acres

Central Business District (Leduc), Leduc, AB

Freestanding upgraded building in Central Leduc with offices and boardrooms. Upgraded flooring and finishes throughout. This property includes building, with a total of 5 City lots situated to the west and two lots to the rear of the building. The two lots to the rear of the building have the potential of being developed with a separate building and parking. the two lots at rear have separate titles and are listed below in remarks. The property is in mint condition and is move in ready.