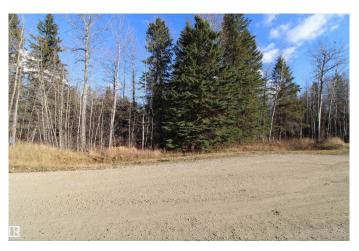

## \$74,900

0 Bedroom, 0.00 Bathroom, Rural on 1.03 Acres

Lessard Landing, Rural Lac Ste. Anne County, AB

This is the spot you have been searching for! Zoning for COUNTRY RESIDENTIAL 3 on this Lessard Landing 1.03 lakeside acreage allows for you to Plan & Create your own PRIVATE FAMILY CAMPGROUND nestled in the trees and centered around two permanently placed RVs with additional spots for temporary guest RVs in this cul de sac location. You could also choose to build a recreational or dream home that celebrates life at the lake. Less than an hour WEST of Edmonton & short walk to the boat launch, your family will fish, boat, tube, ski, ice fish, snowmobile, repeat ... making MEMORIES AT THE LAKE. Grow your family & grow your family camp. Enjoy all Lessard Lake has to offer! Gas & power at the property. GST may be applicable.

#### **Exterior**

Exterior Features Boating, Lake Access Property, Recreation Use, Treed Lot, See

Remarks