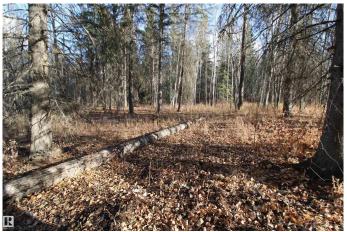

## \$74,900

0 Bedroom, 0.00 Bathroom, Rural on 1.03 Acres

Lessard Landing, Rural Lac Ste. Anne County, AB

This is the spot you have been searching for! Zoning for COUNTRY RESIDENTIAL 3 on this Lessard Landing 1.03 lakeside acreage allows for you to Plan & Create your own PRIVATE FAMILY CAMPGROUND nestled in the trees and centered around two permanently placed RVs with additional spots for temporary guest RVs in this cul de sac location. You could also choose to build a recreational or dream home that celebrates life at the lake. Less than an hour WEST of Edmonton & short walk to the boat launch, your family will fish, boat, tube, ski, ice fish, snowmobile, repeat ... making MEMORIES AT THE LAKE. Grow your family & grow your family camp. Enjoy all Lessard Lake has to offer! Gas & power at the property. GST may be applicable.

#### **Exterior**

Exterior Features Boating, Lake Access Property, Recreation Use, Treed Lot, See

Remarks