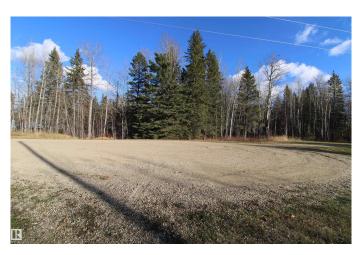

## \$74,900

0 Bedroom, 0.00 Bathroom, Rural on 1.03 Acres

Lessard Landing, Rural Lac Ste. Anne County, AB

This is the spot you have been searching for! Zoning for COUNTRY RESIDENTIAL 3 on this Lessard Landing 1.03 lakeside acreage allows for you to Plan & Create your own PRIVATE FAMILY CAMPGROUND nestled in the trees and centered around two permanently placed RVs with additional spots for temporary guest RVs in this cul de sac location. You could also choose to build a recreational or dream home that celebrates life at the lake. Less than an hour WEST of Edmonton & short walk to the boat launch, your family will fish, boat, tube, ski, ice fish, snowmobile, repeat ... making MEMORIES AT THE LAKE. Grow your family & grow your family camp. Enjoy all Lessard Lake has to offer! Gas & power at the property. GST may be applicable.

#### **Exterior**

Exterior Features Boating, Lake Access Property, Recreation Use, Treed Lot, See

Remarks