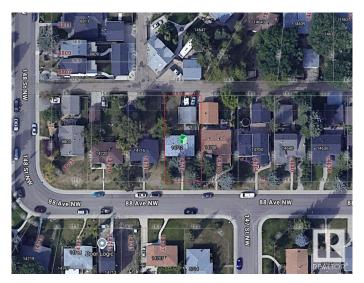

## \$585,000

2 Bedroom, 2.00 Bathroom, 998 sqft Single Family on 0.00 Acres

Parkview, Edmonton, AB

Prime Parkview Lot â€" Build Your Dream Home! Located in the highly sought-after community of Parkview, this 50' x 122' lot offers an incredible opportunity to build your dream home in one of Edmonton's most desirable neighborhoods. Surrounded by tree-lined streets and stunning custom homes, this property is ideal for those looking to create a modern masterpiece in a mature community. Parkview is known for its top-rated schools, beautiful parks, and quick access to the river valley, making it perfect for families and professionals alike. Enjoy the convenience of being just minutes from Downtown, the University of Alberta, and vibrant shopping and dining options in Crestwood and Glenora. Opportunities like this are rareâ€"don't miss your chance to secure a prime lot in one of Edmonton's best locations! Property sold as-is, where-is.

## **Community Information**

Address 14712 88 Avenue

Area Edmonton
Subdivision Parkview
City Edmonton
County ALBERTA

Province AB

Postal Code T5R 4J8