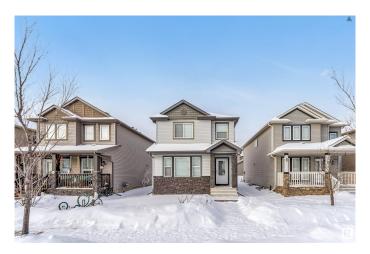

# \$445,000 - 2808 11 Street, Edmonton

MLS® #E4427206

### \$445,000

3 Bedroom, 2.50 Bathroom, 1,337 sqft Single Family on 0.00 Acres

Tamarack, Edmonton, AB

Located in the family-friendly community of Tamarack, this home offers convenience with schools, parks, shopping, and major roadways just minutes away. The spacious interior features dark brown vinyl plank flooring, a cozy 36" fireplace with a custom mantle, and a stunning kitchen with granite countertops, a corner pantry, and a full-height tile backsplash. Upstairs, enjoy a master retreat with a 4-piece ensuite, plus three additional bedrooms and a main 4-piece bathroom. Perfect for family living. THE HOUSE HAS FRESH PAINT AND STAINLESS STEEL APPLIANCES!!