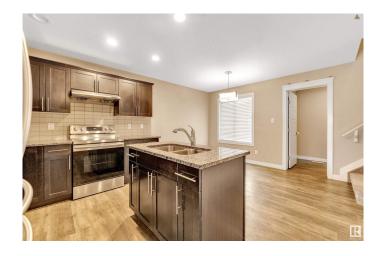

### \$445,000

3 Bedroom, 2.50 Bathroom, 1,337 sqft Single Family on 0.00 Acres

Tamarack, Edmonton, AB

Located in the family-friendly community of Tamarack, this home offers convenience with schools, parks, shopping, and major roadways just minutes away. The spacious interior features dark brown vinyl plank flooring, a cozy 36" fireplace with a custom mantle, and a stunning kitchen with granite countertops, a corner pantry, and a full-height tile backsplash. Upstairs, enjoy a master retreat with a 4-piece ensuite, plus three additional bedrooms and a main 4-piece bathroom. Perfect for family living. THE HOUSE HAS FRESH PAINT AND STAINLESS STEEL APPLIANCES!!

# Interior

Interior Features ensuite bathroom

Appliances Dishwasher-Built-In, Dryer, Hood Fan, Refrigerator, Stove-Electric,

Washer, Window Coverings

Heating Forced Air-1, Natural Gas

Fireplace Yes

Fireplaces See Remarks