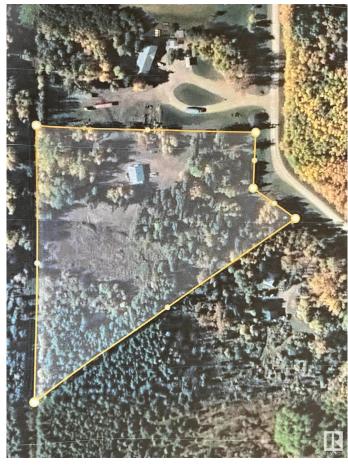

## \$245,000

0 Bedroom, 0.00 Bathroom, Rural on 5.46 Acres

Home Acres, Rural Lac Ste. Anne County, AB

5.46 ACREAGE WITH GARAGE IN HOME ACRES. Less than 1 hour from Edmonton this property is the perfect private get away or spot to build your new home. At the end of a curved, treed driveway, you will find a few cleared areas perfect for a future home or setup of upto 3 RV's. Property has a DRILLED WELL and ELECTRICAL. Natural gas is at the property line. Garage has 10' high ceiling with a propane overhead forced air furnace. Experience a wonderful mix of spruce, pine, tamarack, birch, poplar and some hazelnuts on multiple elevations of this property. Neighbourhood is within 1 km of 2 boat launches on Lac Ste. Anne. WALK TO THE LAKE. Garage electrical has been recently updated.

# **Community Information**

Address 13 4219 Twp Rd 545

Area Rural Lac Ste. Anne County

Subdivision Home Acres

City Rural Lac Ste. Anne County

County ALBERTA

Province AB

Postal Code T0E 0A2