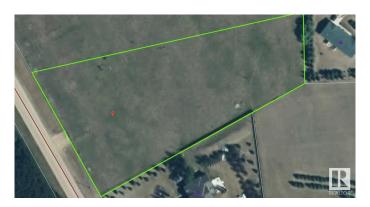

## \$120,000

0 Bedroom, 0.00 Bathroom, Rural on 2.62 Acres

None, Rural Wetaskiwin County, AB

Discover the endless possibilities with this generous 2.62-acre lot, perfectly situated for building your dream home. With a flat, level terrain, this property offers an ideal foundation for a custom home design with minimal site preparation needed. Nestled in a peaceful and scenic location, the lot provides ample space for outdoor living, gardening, and recreation, allowing you to create your ideal lifestyle. Enjoy the convenience of easy access to Highway 2 and 2A, while maintaining the tranquility and privacy that come with owning a sizable plot of land. Whether you're envisioning a large family home, a private retreat, or a hobby farm, this lot offers the flexibility to bring your vision to life, there's also plenty of room! Take advantage of this rare opportunity to own 2.62 acres of flat, buildable land, and begin planning your future today! Power and gas at the property line.

#### **Essential Information**

MLS® # E4427190

Price \$120,000

Bathrooms 0.00 Acres 2.62

Type Rural

Sub-Type Vacant Lot/Land

Status Active

## **Community Information**

Address 5 471021 Range Road 242a

Area Rural Wetaskiwin County

Subdivision None

City Rural Wetaskiwin County

County ALBERTA

Province AB

Postal Code T9A 1X1

## **Exterior**

Exterior Features Airport Nearby, Level Land, Partially Fenced