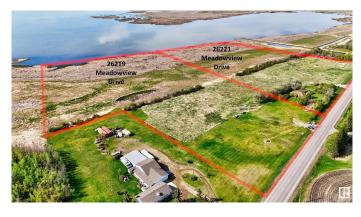

# \$699,000 - 26219 Meadowview Drive, Rural Sturgeon County

MLS® #E4427172

## \$699,000

0 Bedroom, 0.00 Bathroom, Rural on 10.60 Acres

None, Rural Sturgeon County, AB

Build your dream home on 10.6 Acres backing on to Lois Hole Provincial Park and overlooking Big Lake. Nestled between 2 golf courses on Meadowview Drive this site is just under 4 Kms to St Albert city limits. Driveway access in place on paved road. Ideal lot for a large home with walk out basement. You can also build a secondary residence just over 1200 square feet in size. There is an adjacent parcel for sale on the west side containing 12.28 acres with an old home still on the property but it is uninhabitable. Real Property Report available.

### Exterior

Exterior Features Backs Onto Lake, Environmental Reserve, Golf Nearby, Lake Access Property, Lake View, No Back Lane, No Through Road, Park/Reserve, Waterfront Property