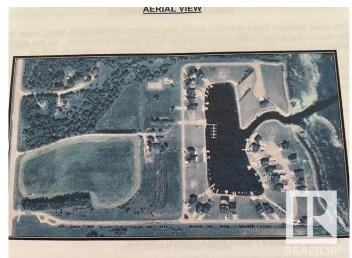

## \$109,000

0 Bedroom, 0.00 Bathroom, Rural on 0.17 Acres

Sunset Harbour, Rural Wetaskiwin County, AB

Imagine owning your own lakefront home in this secure, gated, upscaled, lakefront community on Pigeon Lake! This superior lot has municipal water and sewer; power and paved streets to the property line. The home you build here (minimum 1200 sq. ft. and no required time line) will be for year round entertainment! Whether on the lake or a short distance drive, you have access to a variety of water sports including: private marina access; tennis, volleyball, basketball, playground, on site pitch and putt golf; fitness center and clubhouse; and 5 golf courses within 15 minutes. In the winter there's: ice fishing, cross-country skiing, snowmobiling, ice sailing and of course an abundance of wildlife year round! The cape cod feel home you build could be your permanent residence or a great get-away from Edmonton (1 hour) or other nearby communities. The architectural design standards were designed to enhance the natural setting and charm of your private "seaside" hideaway.

## **Exterior**

Exterior Features Beach Access, Boating, Gated Community, Golf Nearby, Lake Access

Property, Level Land, Playground Nearby, Recreation Use, Schools,

Waterfront Property

Lot Description 23X41