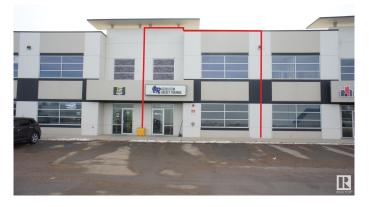

# \$749,000 - 103 118 Provincial Avenue, Sherwood Park

MLS® #E4427140

#### \$749,000

0 Bedroom, 0.00 Bathroom, Industrial on 0.00 Acres

Sherwood Business Park, Sherwood Park, AB

OWNER/USER OPPORTUNITY. Existing tenant has lease until October 31, 2025 and willing to leave sooner if earlier possession is needed. 3405 sf tilt up concrete office warehouse condo in Sherwood Park. This 30' x 83.5' bay offers a 2405 SF floor plate and an additional 1000 SF of finished load bearing concrete mezzanine. Roof top HVAC, radiant heat in warehouse, 14' x 12' grade loading door and 225 amp 3 Phase power. Fully sprinklered , 20' clear warehouse ceiling height. Condo Fees \$559.39/month

## **Community Information**

| Address     | 103 118 Provincial Avenue |
|-------------|---------------------------|
| Area        | Sherwood Park             |
| Subdivision | Sherwood Business Park    |
| City        | Sherwood Park             |