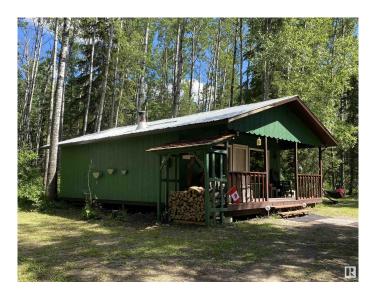

#### \$214,900

2 Bedroom, 0.50 Bathroom, 572 sqft Rural on 1.00 Acres

Bondiss, Rural Athabasca County, AB

Escape to tranquility with this charming cabin nestled in the trees, just south of the Summer Village of Bondiss at Skeleton Lake. This is the perfect retreat for those looking to unwind, disconnect from the demands of work, and embrace nature. Surrounded by lush greenery, the property offers ample outdoor space ideal for boat storage, , off-roading, hosting memorable gatherings, or simply enjoying peaceful moments. The cabin has been thoughtfully updated in recent years, ensuring both comfort and some modern conveniences. It now features seasonal water, newly installed plumbing fixtures, and a charming gazeboâ€"an idyllic spot to relax and take in the breathtaking views. Inside, a newly installed wood-burning fireplace (with WETT inspection) provides a cozy ambiance, perfect for those cool evenings. The cabin also boasts stylish, wood grain vinyl plank flooring, adding warmth and sophistication to the space.

#### **Essential Information**

MLS® # E4427061 Price \$214.900

Bedrooms 2
Bathrooms 0.50

Half Baths 1

Square Footage 572
Acres 1.00
Year Built 1982
Type Rural
Sub-Type Cottage
Style Bungalow

#### **Amenities**

Status

Features Fire Pit, Front Porch, Gazebo

## **Exterior**

Exterior Wood

Exterior Features Backs Onto Park/Trees, Golf Nearby, Private Setting, Recreation Use,

Rolling Land, Treed Lot

Construction Wood Foundation Block