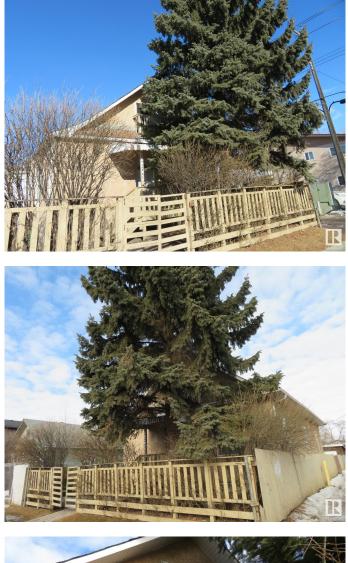

#### \$399,900

0 Bedroom, 0.00 Bathroom, Multi-Family Commercial on 0.00 Acres

Mccauley, Edmonton, AB

Welcome to an exceptional investment opportunity offering great returns! A solid revenue property with total 9 units located in McCauley, close to Downtown. This house has been converted into separate bachelor suites, five of them with 3-pcs En-suite. Concrete foundation and weeping tiles. Completely upgraded electrical, plumbing, windows, insulation, shingles (2023), two HWT in 2024. Double, oversized detached garage & additional storage complete this great property. Located in Central Edmonton in Little Italy just steps to public transportation, shopping and all amenities! Low vacancy!

## Exterior

| Exterior     | Stucco, Wood Frame |
|--------------|--------------------|
| Construction | Stucco, Wood Frame |