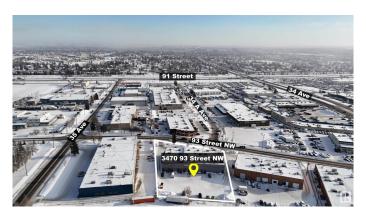

## **Community Information**

Address 3472 93 St

Area Edmonton

Subdivision Strathcona Industrial Park

City Edmonton

County ALBERTA

Province AB

Postal Code T6E 6A4