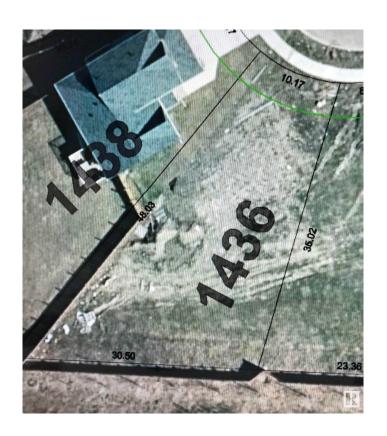

# \$95,000 - 1436 Wildrye Crescent, Cold Lake

MLS® #E4426966

#### \$95,000

0 Bedroom, 0.00 Bathroom, Single Family on 0.00 Acres

Creekside Estates (Cold Lake), Cold Lake, AB

Seize the opportunity to build in the desirable Creekside Estates, a centrally located subdivision in Cold Lake North with quick access to Highway 55. This large serviced vacant lot is ready for your vision—don't miss the chance to create your perfect family home in a fantastic neighborhood! 3 Lots for sale - convenient for builders.