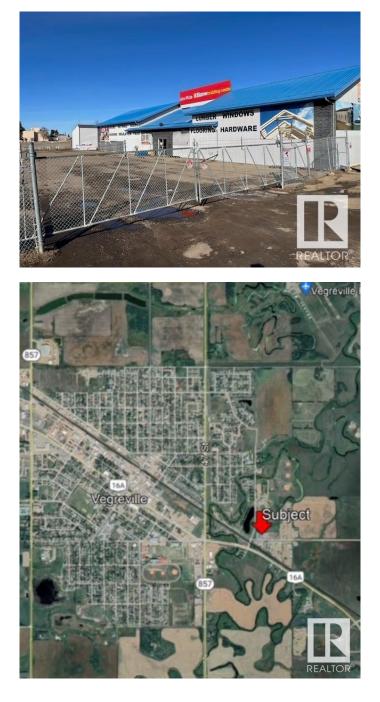

### \$750,000

0 Bedroom, 0.00 Bathroom, Retail on 0.00 Acres

Vegreville, Vegreville, AB

Over 7000sq.ft of commercial space on 3.26 acres of land. Located on the East Side of Vegreville just of Hwy 16A. The Retail Showroom is 5676 sq.ft and the warehouse/storage having 1656sq.ft. there is also a mezzanine office/storage with 482 sq. ft. The land is fenced and has several storage spaces. The main building has a ceiling height of 12 ft. and concrete slab flooring. West side of building is paved for parking the east side has the addition acres for storage(compacted gravel) This building is in a prime location for a new business venture.

## **Community Information**

| Address     | 4206 51 Avenue |
|-------------|----------------|
| Area        | Vegreville     |
| Subdivision | Vegreville     |

| City        | Vegreville |
|-------------|------------|
| County      | ALBERTA    |
| Province    | AB         |
| Postal Code | T9C 1V5    |
| Exterior    |            |
| Exterior    | Motal      |