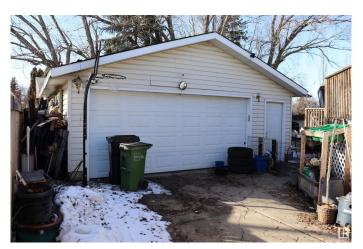

# \$315,000 - 16536 102 Street, Edmonton

MLS® #E4426869

#### \$315,000

5 Bedroom, 2.00 Bathroom, 1,069 sqft Single Family on 0.00 Acres

Lorelei, Edmonton, AB

\*\*\*Property is SOLD\*\*\*

Built in 1976

#### **Essential Information**

MLS® # E4426869 Price \$315,000

Bedrooms 5
Bathrooms 2.00
Full Baths 2

Square Footage 1,069 Acres 0.00 Year Built 1976

Type Single Family

Sub-Type Detached Single Family

Style Bi-Level Status Active

# **Community Information**

Address 16536 102 Street

Area Edmonton
Subdivision Lorelei

City Edmonton
County ALBERTA

Province AB

Postal Code T5X 2H3

### **Amenities**







Amenities Deck, See Remarks

Parking Double Garage Detached

## Interior

Appliances None, See Remarks

Heating Forced Air-1, Natural Gas

Stories 2

Has Basement Yes

Basement Full, Finished

### **Exterior**

Exterior Wood, Vinyl

Exterior Features Fenced, Flat Site, Schools, Shopping Nearby

Roof Asphalt Shingles

Construction Wood, Vinyl

Foundation Concrete Perimeter

### **Additional Information**

Date Listed March 21st, 2025

Days on Market 40

Zoning Zone 27

DATA IS DEEMED RELIABLE BUT IS NOT GUARANTEED ACCURATE BY THE REALTORS® ASSOCIATION OF EDMONTON. COPYRIGHT 2025 BY THE REALTORS® ASSOCIATION OF EDMONTON. ALL RIGHTS RESERVED.Trademarks are owned or controlled by the Canadian Real Estate Association (CREA) and identify real estate professionals who are members of CREA (REALT