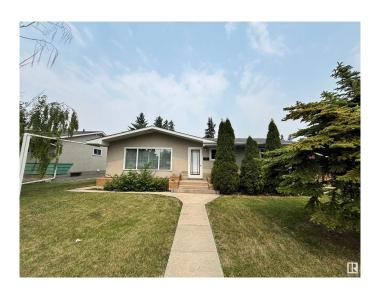

# \$495,000 - 14624 87 Avenue, Edmonton

MLS® #E4426749

### \$495,000

5 Bedroom, 2.00 Bathroom, 1,134 sqft Single Family on 0.00 Acres

Parkview, Edmonton, AB

Nestled in the highly sought-after community of Parkview, this charming bungalow offers a perfect blend of comfort and convenience. Featuring 3 bedrooms upstairs and a 2-bedroom in-law suite in the basement with den and living room, this home is ideal for multi-generational living. The bright and airy living room flows seamlessly into the dining area, creating an inviting space for gatherings. Enjoy the benefits of newer windows and shingles, both bathrooms updated, a double garage, and a generous private backyardâ€"perfect for relaxation or entertaining. Don't miss this opportunity to own in one of Edmonton's premier neighborhoods!

# **Community Information**

Address 14624 87 Avenue

Area Edmonton
Subdivision Parkview
City Edmonton
County ALBERTA

Province AB

Postal Code T5R 4E4

#### **Exterior**

Exterior Wood, Stucco

Exterior Features Back Lane, Fenced, Playground Nearby, Public Transportation, Schools,

**Shopping Nearby** 

Roof Asphalt Shingles

Construction Wood, Stucco

Foundation Concrete Perimeter