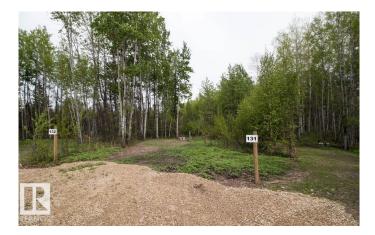

## \$44,900

0 Bedroom, 0.00 Bathroom, Rural on 0.20 Acres

Lake Arnault RV Resort, Rural Lac Ste. Anne County, AB

Welcome to beautiful Lake Arnault RV Resort, the newest recreational development located in the County of Lac Ste. Anne. 1 hour West of Edmonton this privately owned lot features a RV pad complete with services (water, power and a 750 gallon holding tank) that you can escape to year round! This property is privately set in trees. There are development guidelines to create a property of your own by adding decks, fencing, gazebo's, play structures... your home away from home! There is a \$1200 annual condo fee so you can partake in the amenities… you will find a play park with greenspace to toss a frisbee, covered picnic areaâ€<sup>™</sup>s for larger cookouts, and water front access with a new dock to take leisurely boat rides! The resort is nestled on 147 acres of naturalistic wildlife settings, with one half mile of lakefront and trails. If a place to call your own for years to come, then this is the resort for you!

## **Community Information**

| Address     | 131 5519 Twp Rd 550        |
|-------------|----------------------------|
| Area        | Rural Lac Ste. Anne County |
| Subdivision | Lake Arnault RV Resort     |
| City        | Rural Lac Ste. Anne County |
| County      | ALBERTA                    |
| Province    | AB                         |
| Postal Code | TOE OLO                    |

## Exterior

Exterior Features Backs Onto Park/Trees, Beach Access, Boating, Flat Site, Lake Access Property, Level Land, Picnic Area, Playground Nearby, Private Fishing, Recreation Use, Shopping Nearby