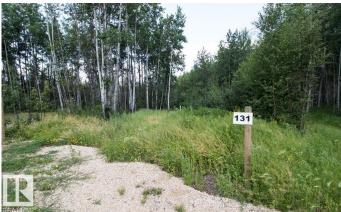

## \$44,900

0 Bedroom, 0.00 Bathroom, Rural on 0.20 Acres

Lake Arnault RV Resort, Rural Lac Ste. Anne County, AB

Welcome to beautiful Lake Arnault RV Resort, the newest recreational development located in the County of Lac Ste. Anne. 1 hour West of Edmonton this privately owned lot features a RV pad complete with services (water, power and a 750 gallon holding tank) that you can escape to year round! This property is privately set in trees. There are development guidelines to create a property of your own by adding decks, fencing, gazebo's, play structures... your home away from home! There is a \$1200 annual condo fee so you can partake in the amenities… you will find a play park with greenspace to toss a frisbee, covered picnic areaâ€<sup>™</sup>s for larger cookouts, and water front access with a new dock to take leisurely boat rides! The resort is nestled on 147 acres of naturalistic wildlife settings, with one half mile of lakefront and trails. If a place to call your own for years to come, then this is the resort for you!

## **Community Information**

| Address     | 131 5519 Twp Rd 550        |
|-------------|----------------------------|
| Area        | Rural Lac Ste. Anne County |
| Subdivision | Lake Arnault RV Resort     |
| City        | Rural Lac Ste. Anne County |
| County      | ALBERTA                    |
| Province    | AB                         |
| Postal Code | TOE OLO                    |

## Exterior

Exterior Features Backs Onto Park/Trees, Beach Access, Boating, Flat Site, Lake Access Property, Level Land, Picnic Area, Playground Nearby, Private Fishing, Recreation Use, Shopping Nearby