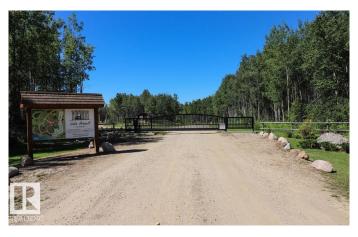

## \$44,900

0 Bedroom, 0.00 Bathroom, Rural on 0.20 Acres

Lake Arnault RV Resort, Rural Lac Ste. Anne County, AB

Welcome to beautiful Lake Arnault RV Resort, the newest recreational development located in the County of Lac Ste. Anne. 1 hour West of Edmonton this privately owned lot features a RV pad complete with services (water, power and a 750 gallon holding tank) that you can escape to year round! This property is privately set in trees. There are development guidelines to create a property of your own by adding decks, fencing, gazebo's, play structures... your home away from home! There is a \$1200 annual condo fee so you can partake in the amenities… you will find a play park with greenspace to toss a frisbee, covered picnic areaâ€<sup>™</sup>s for larger cookouts, and water front access with a new dock to take leisurely boat rides! The resort is nestled on 147 acres of naturalistic wildlife settings, with one half mile of lakefront and trails. If a place to call your own for years to come, then this is the resort for you!

## Exterior

Exterior Features Backs Onto Park/Trees, Beach Access, Boating, Flat Site, Lake Access Property, Level Land, Picnic Area, Playground Nearby, Private Fishing, Recreation Use, Shopping Nearby