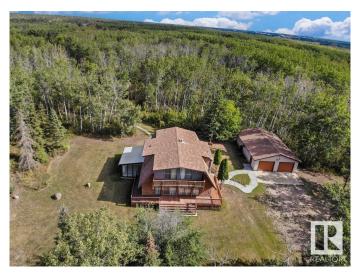

### \$599.900

4 Bedroom, 1.50 Bathroom, 2,303 sqft Rural on 30.00 Acres

Model Development, Rural Bonnyville M.D., AB

One of a kind property located in the heart of the Lakeland! This custom built 2 story home sits on a well treed 30 acres just minutes from Bonnyville. Boasting over 2300 sq ft of finished living space this home features 4 bedrooms, 1.5 bathrooms, a 3 season sun room, 3/4 wrap around deck, and large windows with tons of natural light. Two of the bedrooms upstairs have access to a balcony over looking the yard. This custom home offers cedar walls and ceilings, built in cabinetry in the wet bar and all the bedrooms. Updates over the years include shingles, 2- HE furnaces, and siding. The oversized double garage offers plenty of room for storage and parking. Located minutes from Moose Lake and the Golf Course. The property is truly unique and one of a kind!