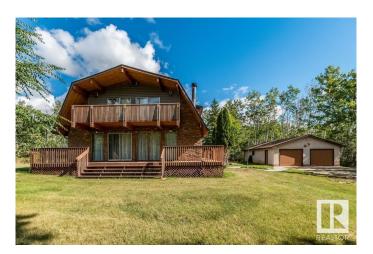

### \$599.900

4 Bedroom, 1.50 Bathroom, 2,303 sqft Rural on 30.00 Acres

Model Development, Rural Bonnyville M.D., AB

One of a kind property located in the heart of the Lakeland! This custom built 2 story home sits on a well treed 30 acres just minutes from Bonnyville. Boasting over 2300 sq ft of finished living space this home features 4 bedrooms, 1.5 bathrooms, a 3 season sun room, 3/4 wrap around deck, and large windows with tons of natural light. Two of the bedrooms upstairs have access to a balcony over looking the yard. This custom home offers cedar walls and ceilings, built in cabinetry in the wet bar and all the bedrooms. Updates over the years include shingles, 2- HE furnaces, and siding. The oversized double garage offers plenty of room for storage and parking. Located minutes from Moose Lake and the Golf Course. The property is truly unique and one of a kind!