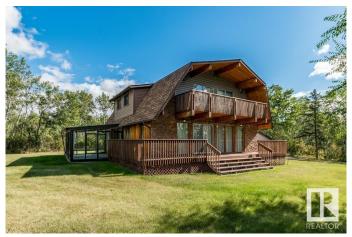

### \$599.900

4 Bedroom, 1.50 Bathroom, 2,303 sqft Rural on 30.00 Acres

Model Development, Rural Bonnyville M.D., AB

One of a kind property located in the heart of the Lakeland! This custom built 2 story home sits on a well treed 30 acres just minutes from Bonnyville. Boasting over 2300 sq ft of finished living space this home features 4 bedrooms, 1.5 bathrooms, a 3 season sun room, 3/4 wrap around deck, and large windows with tons of natural light. Two of the bedrooms upstairs have access to a balcony over looking the yard. This custom home offers cedar walls and ceilings, built in cabinetry in the wet bar and all the bedrooms. Updates over the years include shingles, 2- HE furnaces, and siding. The oversized double garage offers plenty of room for storage and parking. Located minutes from Moose Lake and the Golf Course. The property is truly unique and one of a kind!