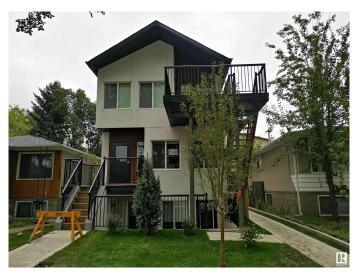

## \$1,699,800

0 Bedroom, 0.00 Bathroom, Multi-Family Commercial on 0.00 Acres

Strathcona, Edmonton, AB

Fantastic investment opportunity in Strathcona - newly built 6 units multi-family building on a quiet street close to Mill Creek Ravine with quick commute to YEG Downtown! Each unit has own separate entrance from outside with TWO bedrooms plus a living room, one full bath, kitchen with granite countertops and stainless steel appliances, and in-suite laundry with washer/dryer. Two units on each level. Great investment property to add into your portfolio!

Built in 2019

#### **Exterior**

Exterior Wood Frame
Construction Wood Frame