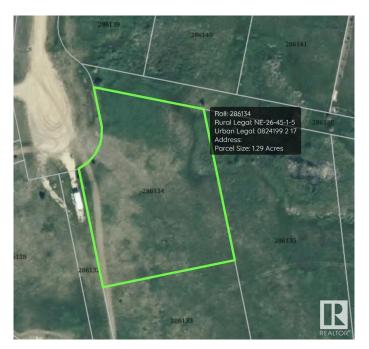

## \$64,500

0 Bedroom, 0.00 Bathroom, Rural on 1.29 Acres

River Ridge Estates\_CWET, Rural Wetaskiwin County, AB

Welcome to your dream location in River Ridge Estate! This exceptional 1.29-acre property boasts breathtaking views of the Battle River Valley, offering a perfect backdrop for your future home. With abundant wildlife and stunning sunsets, you'll find tranquility in this serene setting. The land features a gentle ridge, making development a breeze. Access is a recently paved access from Highway 13, with only a short stretch of gravel to reach your lot. Just 5 km from the charming village of Pigeon Lake, you'll enjoy convenient shopping and dining options. Families will appreciate the proximity to schools, making this an ideal spot for everyone. Golf enthusiasts will love the 18-hole golf course located right across the road, providing a perfect way to unwind. Don't miss this opportunity to create your own slice of paradise in River Ridge Estate.

## **Essential Information**

MLS® # E4426180

Price \$64,500

Bathrooms 0.00

Acres 1.29

Type Rural

Sub-Type Vacant Lot/Land

Status Active

## **Community Information**

Address 17 River Ridge Estates

Area Rural Wetaskiwin County

Subdivision River Ridge Estates\_CWET

City Rural Wetaskiwin County

County ALBERTA

Province AB

Postal Code T0C 2V0