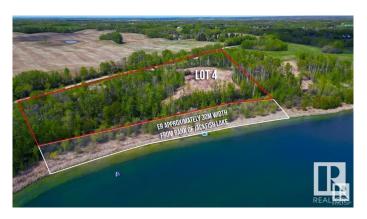

## \$848,000

0 Bedroom, 0.00 Bathroom, Rural on 4.79 Acres

Jackfish Lake, Rural Parkland County, AB

Discover the ultimate lakefront lifestyle with Lot 4 at Jackfish lake, just 45 minutes from downtown Edmonton and only 20 minutes from Spruce Grove. This 4.79+/- acre lot features an impressive 600 feet of shoreline, offering stunning views and unmatched access to the lake. The quick drop-off in water depth allows for a shorter dock for quick and easy lake access. The lot's natural landscape, surrounded by mature trees, creates a private and peaceful setting ideal for relaxation and recreation. With power and gas at the property line, this lot is ready for your custom lakefront home or vacation retreat. Enjoy year-round activities right outside your door! Lot is partially cleared making it easier for immediate use.