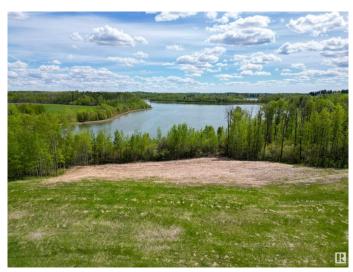

## \$698,000

0 Bedroom, 0.00 Bathroom, Rural on 5.40 Acres

Jackfish Lake, Rural Parkland County, AB

Build your dream lakefront estate on south-facing Lot 2 at Jackfish Lake, located just 45 minutes from downtown Edmonton and only 20 minutes from Spruce Grove. This 5.4+/- acre lot features 285 feet of pristine shoreline, perfect for swimming, fishing, and boating. The quick drop-off in water depth allows for a shorter dock, giving you easy and direct lake access. The natural landscape offers a peaceful setting, surrounded by mature trees for privacy. With power and gas at the property line. Don't miss this rare opportunity to own lakefront property in one of Alberta's most sought-after locations!

## Exterior

Exterior Features Boating, Lake Access Property, Lake View, Park/Reserve, Private Setting, Recreation Use, River View, Treed Lot, Waterfront Property