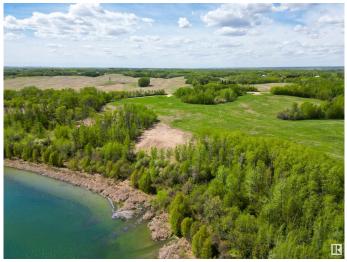

## \$698,000

0 Bedroom, 0.00 Bathroom, Rural on 5.40 Acres

Jackfish Lake, Rural Parkland County, AB

Build your dream lakefront estate on south-facing Lot 2 at Jackfish Lake, located just 45 minutes from downtown Edmonton and only 20 minutes from Spruce Grove. This 5.4+/- acre lot features 285 feet of pristine shoreline, perfect for swimming, fishing, and boating. The quick drop-off in water depth allows for a shorter dock, giving you easy and direct lake access. The natural landscape offers a peaceful setting, surrounded by mature trees for privacy. With power and gas at the property line. Don't miss this rare opportunity to own lakefront property in one of Alberta's most sought-after locations!

## Exterior

Exterior Features Boating, Lake Access Property, Lake View, Park/Reserve, Private Setting, Recreation Use, River View, Treed Lot, Waterfront Property