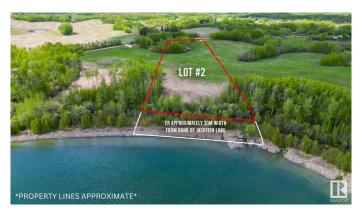

## \$698,000

0 Bedroom, 0.00 Bathroom, Rural on 5.40 Acres

Jackfish Lake, Rural Parkland County, AB

Build your dream lakefront estate on south-facing Lot 2 at Jackfish Lake, located just 45 minutes from downtown Edmonton and only 20 minutes from Spruce Grove. This 5.4+/- acre lot features 285 feet of pristine shoreline, perfect for swimming, fishing, and boating. The quick drop-off in water depth allows for a shorter dock, giving you easy and direct lake access. The natural landscape offers a peaceful setting, surrounded by mature trees for privacy. With power and gas at the property line. Don't miss this rare opportunity to own lakefront property in one of Alberta's most sought-after locations!

## Exterior

Exterior Features Boating, Lake Access Property, Lake View, Park/Reserve, Private Setting, Recreation Use, River View, Treed Lot, Waterfront Property