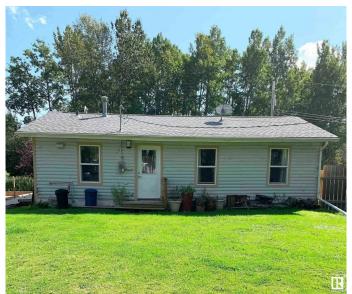

## \$305,167

2 Bedroom, 1.00 Bathroom, 884 sqft Rural on 0.17 Acres

Mission Beach, Rural Leduc County, AB

Year round lake home for those who like the outdoors. Just one block from the lake and play ground. Large south facing deck let's you view quiet nature facing a nicely treed area. Freshly renovated interior is a perfect blend of modern yet rustic. LVN flooring, unique light fixtures, new kitchen cabinets, subway tiles, silgranit sink, barn door and very nicely detailed bathroom. Huge windows that let in lots of sunlight with beautiful views. There is a master bedroom plus a second bedroom perfect for bunk beds. There is also a washer & dryer. The backyard is perfect for privacy, a firepit, outdoor games with a green space behind. Newer windows, shingles (2015), new well and jet pump, and a new septic as well as a newer furnace.

### **Exterior**

Exterior Wood

Exterior Features Backs Onto Park/Trees, Beach Access, Boating, Flat Site, Golf Nearby,

Lake Access Property, Low Maintenance Landscape, No Back Lane, Picnic Area, Playground Nearby, Public Swimming Pool, Recreation