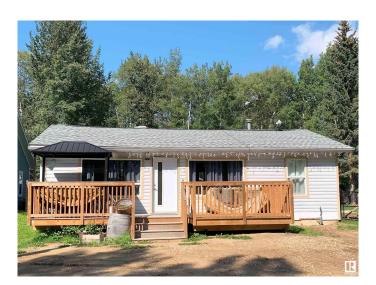

## \$305,167

2 Bedroom, 1.00 Bathroom, 884 sqft Rural on 0.17 Acres

Mission Beach, Rural Leduc County, AB

Year round lake home for those who like the outdoors. Just one block from the lake and play ground. Large south facing deck let's you view quiet nature facing a nicely treed area. Freshly renovated interior is a perfect blend of modern yet rustic. LVN flooring, unique light fixtures, new kitchen cabinets, subway tiles, silgranit sink, barn door and very nicely detailed bathroom. Huge windows that let in lots of sunlight with beautiful views. There is a master bedroom plus a second bedroom perfect for bunk beds. There is also a washer & dryer. The backyard is perfect for privacy, a firepit, outdoor games with a green space behind. Newer windows, shingles (2015), new well and jet pump, and a new septic as well as a newer furnace.

# **Amenities**

Features Crawl Space, Deck

Parking Spaces 4

### **Exterior**

Exterior Wood

Exterior Features Backs Onto Park/Trees, Beach Access, Boating, Flat Site, Golf Nearby,

Lake Access Property, Low Maintenance Landscape, No Back Lane, Picnic Area, Playground Nearby, Public Swimming Pool, Recreation